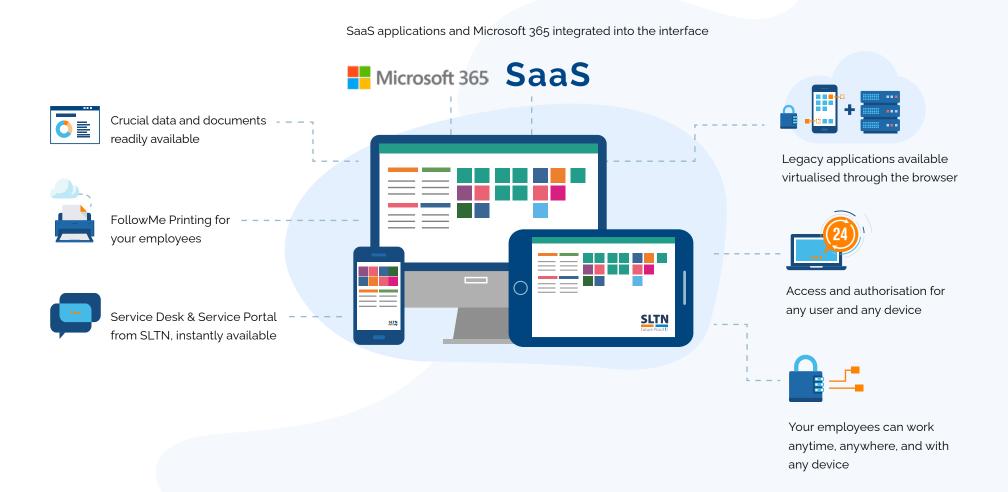

## All your applications and information together in a single portal that is accessible from anywhere.

For a fixed monthly charge, including devices, underlying infrastructure, management and support.

A workspace comprises various elements: the devices and the multiple applications your employees use, the hybrid-ready infrastructure everything runs on, and the support to keep everything running. At SLTN, we believe that the more connected these components are, the simpler and more efficient their use and management will be.

That is why we have developed building blocks to structure your Ideal Workspace quickly and easily. We bring all your applications together, wherever they are running: in the public cloud or on flexible HPE infrastructure in your data centre. This includes your DMS, CRM, invoicing software and planning tool. We provide one convenient interface allowing you to quickly access frequently used documents, apps, information sources and the helpdesk.

## Your Ideal Workspace from SLTN has everything your employees need in one convenient interface.